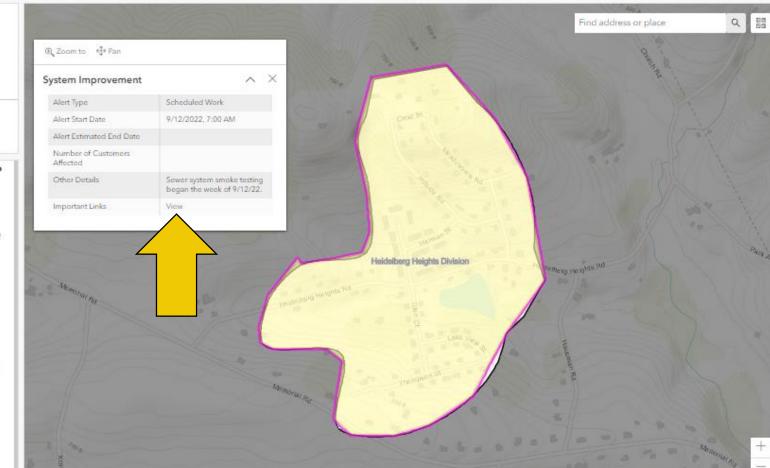

# How it works

In LCA's GIS app: Operations field team identifies impacted customers based on event.

- Select event type
- Draw polygon
- Add details
- Alert Customer Care & Communications Team members
- Process pushes polygon to Notify & LCA website automatically