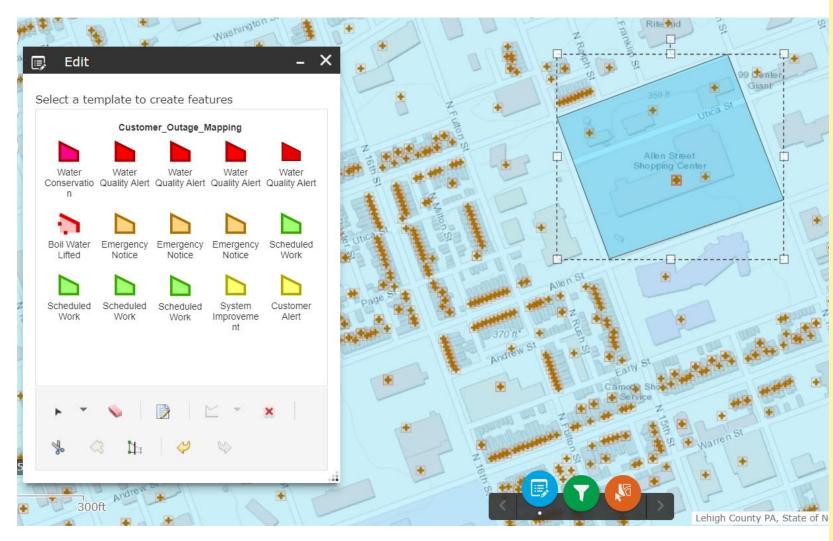

# How it works

In LCA's GIS app: Operations field team identifies impacted customers based on event.

- Select event type
- Draw polygon
- Add details
- Alert Customer Care & Communications Team members
- Process pushes polygon to Notify & LCA website automatically

# **CIS-GIS-Notify system integration** Easy customer data extraction