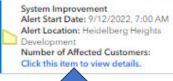

Lehigh County PA, State of New Jersey, Esri, HERE, Garmin, USGS, NGA, EPA, USDA, NPS

Click this item to view details. System Improvement Alert Start Date: 10/30/2023, 7:00 AM Alert Location: Heidelberg Heights Road Number of Affected Customers: 12 Click this item to view details.

#### Key to alert statuses:

- RED: Water Quality Alert
- ORANGE: Emergency Notice
- PINK: Conserve Water

**Boil Water** 

- GREEN: Scheduled Work
- YELLOW: System Improvement Project