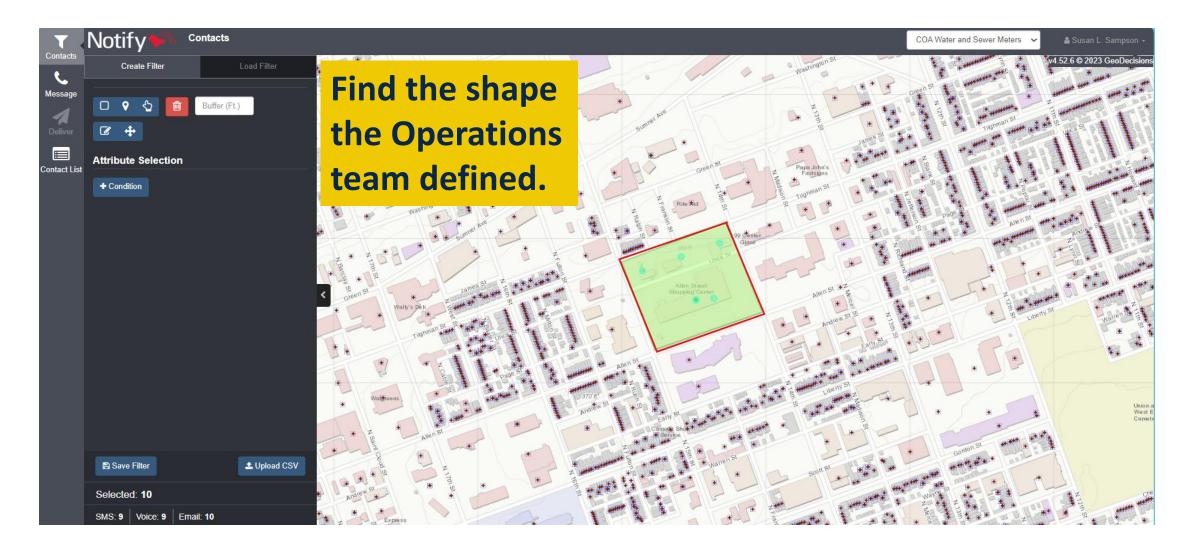

# **CIS-GIS-Notify system integration** Easy customer data extraction

# Extract customer data from map & load into Notify call system

| Contacts                  |              |         |         |            |                |                                        |                |                 |
|---------------------------|--------------|---------|---------|------------|----------------|----------------------------------------|----------------|-----------------|
| Contraction of the second | Contact List |         |         |            |                |                                        |                |                 |
| Message                   | OBJECTID     | Enabled | Subtype | MUNIS_Acct | MUNIS_Acct_Seq | GlobalID                               | C_PHONE_NUMBER | AC_PHONE_NUMBER |
| <b>A</b><br>Deliver       | 1592         | 1       | 2       | 41802      | 41802_1        | {E871E388-EE44-49B2-A1BA-84F87FFC5677} | 509-329-7600   |                 |
|                           | 1605         | 1       | 2       | 41803      | 41803_1        | {3A111D05-8232-4DED-97A2-C9C41382BA40} | 484-651-5929   |                 |
| Contact List              | 2243         | 1       | 2       | 41804      | 41804_1        | {2C219508-E377-4240-B2AD-D851513B961F} | 509-329-7600   |                 |
|                           | 7397         | 1       | 2       | 41989      | 41989_1        | {6EF49E64-95CF-4112-B6FE-1BA44E5909DD} | 509-329-7600   | 610-747-1247    |
|                           | 14640        | 1       | 2       | 42784      | 42784_1        | {40B1CFBC-8756-4656-B155-4B3C8FDB1998} | 610-351-0319   |                 |
|                           | 17404        | 1       | 2       | 41807      | 41807_1        | {42C73819-DFB5-44F9-BA0A-CC71F80B912C} | 704-708-1939   |                 |
|                           | 30585        | 1       | 2       | 42785      | 42785_1        | {35DAC077-B8FD-43EF-B090-1EE97D68C541} | 610-770-1748   |                 |
|                           | 31357        | 1       | 2       | 42788      | 42788_1        | {C7F5C408-ECCD-46C6-9D73-0F8778B3E2BA} | 908-838-1061   |                 |
|                           | 12515        | 1       | 2       | 41806      | 41806_1        | {28C3D761-E2C6-44E9-A503-81B25AFD7B84} |                |                 |
|                           | 33142        | 1       | 2       | 41805      | 41805_1        | {BBD9C3B3-3D67-4159-9699-1C420A950B20} | 509-329-7600   |                 |
|                           |              |         |         |            |                |                                        |                |                 |